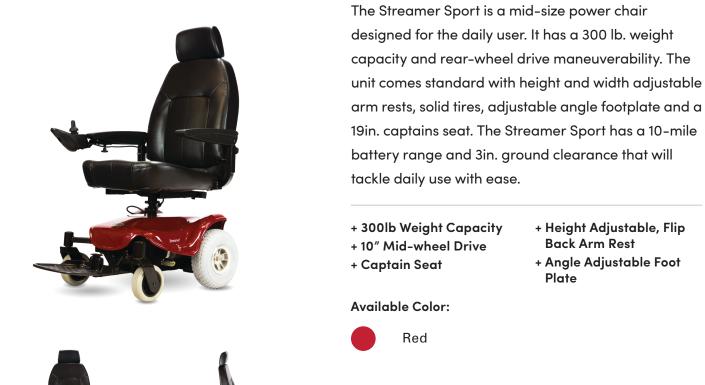

## **Streamer Sport**

Model Number: 888WA Medicare Billing Code: K0823/K0822\* \*K0822 when equipped w/ pan or rehab seating

## **SPECIFICATIONS**

| WEIGHT CAPACITY          | 300 lbs    | GROUND CLEARANCE    | 3"        | BATTERY OPTIONS          | 12V 36Ah x 2  |
|--------------------------|------------|---------------------|-----------|--------------------------|---------------|
| WIDTH                    | 22"        | SAFE CLIMBING ANGLE | 6° 10%    | BATTERY WEIGHTS          | 22 lbs        |
| LENGTH                   | 38"        | FRONT WHEELS        | 6" Solid  | RANGE UP TO <sup>3</sup> | up-to 8 miles |
| UNIT WEIGHT <sup>1</sup> | 164.24 lbs | REAR WHEELS         | 10" Solid | CHARGER                  | 5A Off-board  |
| MAX SPEED <sup>2</sup>   | 4.35 mph   | SUSPENSION TYPE     | Limited   | STFH                     | 21.5" - 23.5" |